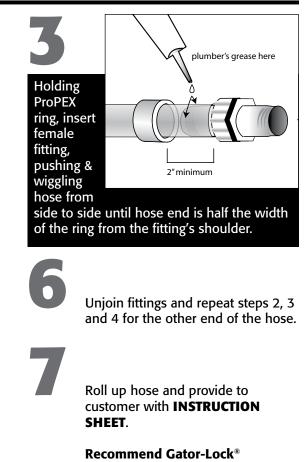

overlap fitting so that the tapered end of the fitting is visible beyond the ring.

Quick-Connectors.