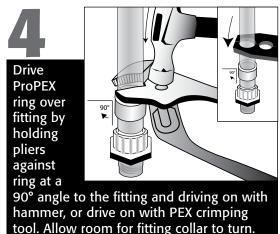

## **TOOLS REQUIRED:**

scissors, plumber's grease or oil, hot water (if necessary), pliers and hammer or PEX crimping tool

**NOTE:** If using hot water, allow 48 hours for hose to cure before using.