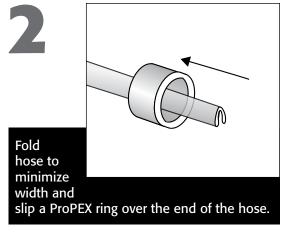

## **TOOLS REQUIRED:**

scissors, plumber's grease or oil, hot water (if necessary), pliers and hammer or PEX crimping tool

**NOTE:** If using hot water, allow 48 hours for hose to cure before using.