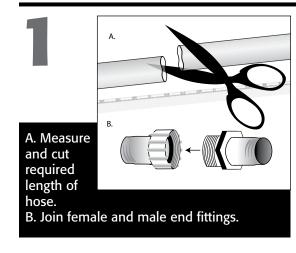

## **TOOLS REQUIRED:**

scissors, plumber's grease or oil, hot water (if necessary), pliers and hammer or PEX crimping tool

**NOTE:** If using hot water, allow 48 hours for hose to cure before using.