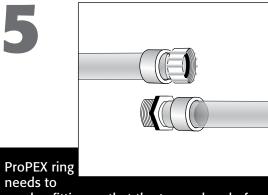

overlap fitting so that the tapered end of the fitting is visible beyond the ring.

Quick-Connectors.